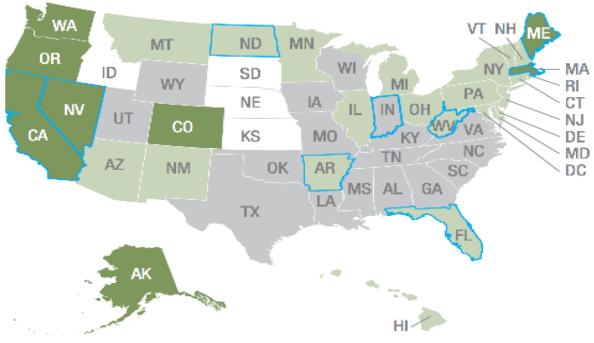

#### U.S. marijuana laws

States with some form of legalized marijuana use as of June 2017

SOURCE: Insurance Institute for Highway Safety / Highway Loss Data Institute – Status Report Vol. 52 #4 - June 22, 2017