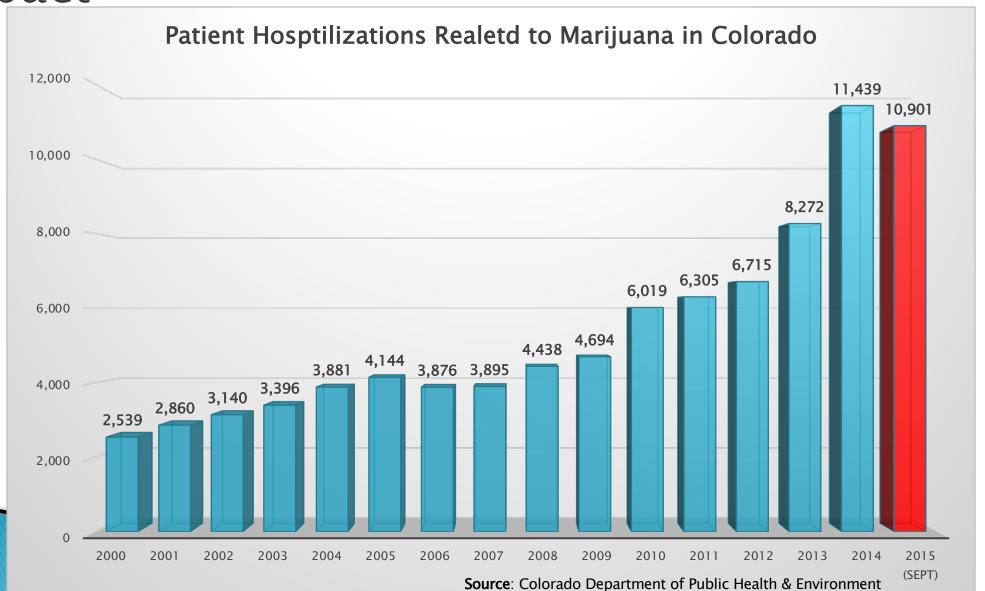

Safety / Highway Loss Data Institute – Status Report Vol. 52 #4 - June 22, 2017

Traffic Deaths Related to Marijuana When a <u>Driver</u>
Tested Positive for Marijuana



Percent of All Traffic Deaths that were Marijuana-Related when a <u>Driver</u>

Tested Positive for Marijuana



Traffic Deaths Related to Marijuana when an <u>Operator</u> Tested Positive for Marijuana



Percent of All Traffic Deaths that were Marijuana-Related when an Operator Tested Positive for Marijuana



### Past Month Usage – State Comparisons 12 – 17 years olds from 2011 – 2016



#### Past Month Usage - State Comparisons

Marijuana Current Use Rates 18 - 25 Yr Olds



#### Past Month Usage - State Comparisons

Marijuana Current Use Rate 26 Yrs and Older



The Legalization of Marijuana in Colorado: The Impact



## The Legalization of Marijuana in Colorado: The Impact

### MARIJUANA-RELATED EXPOSURE CALLS TO ROCKY MOUNTAIN POISON CONTROL CENTER



Source: RMPCC & AAPCC

## The Legalization of Marijuana in America: Impact and Other Data Reports

- To get a copy of any of our reports
  - Most Recent Update Released September 2018

#### HIDTANMI .ORG

- Featuring Reports from
  - Rocky Mountain HIDTA Denver Colorado
  - Houston HIDTA
  - San Diego HIDTA
  - Northwest HIDTA
  - Other informational reports and data sources