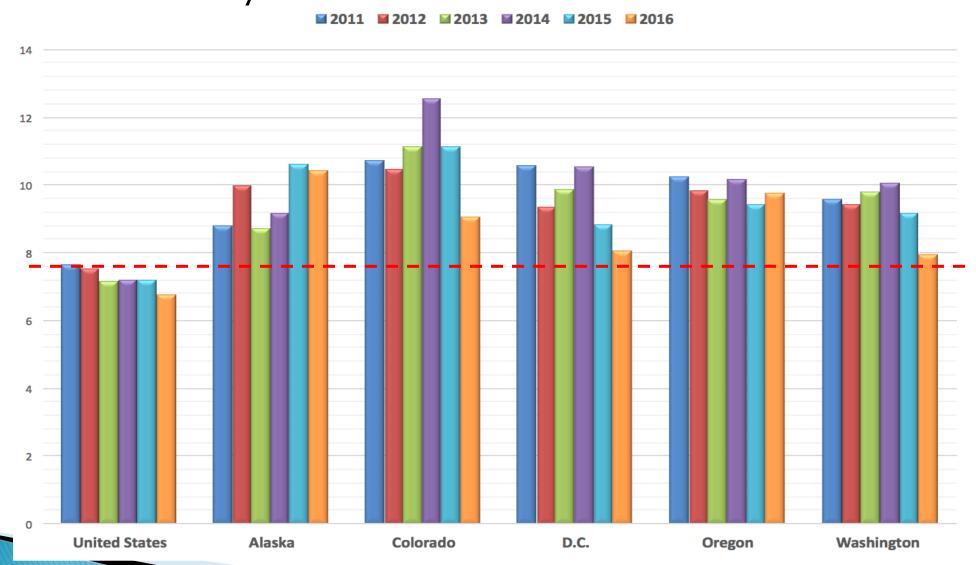

Wyoming
- Washington 6.2% higher
  - Montana, Idaho
- Oregon 4.5% higher
  - · Idaho, Montana, Nevada

#### U.S. marijuana laws

States with some form of legalized marijuana use as of June 2017



SOURCE: Insurance Institute for Highway Safety / Highway Loss Data Institute – Status Report Vol. 52 #4 - June 22, 2017

Traffic Deaths Related to Marijuana When a <u>Driver</u>
Tested Positive for Marijuana



Percent of All Traffic Deaths that were Marijuana-Related when a <u>Driver</u>

Tested Positive for Marijuana



Traffic Deaths Related to Marijuana when an <u>Operator</u> Tested Positive for Marijuana



Percent of All Traffic Deaths that were Marijuana-Related when an Operator Tested Positive for Marijuana



### Past Month Usage – State Comparisons 12 – 17 years olds from 2011 – 2016



#### Past Month Usage - State Comparisons

Marijuana Current Use Rates 18 - 25 Yr Olds



#### Past Month Usage - State Comparisons

Marijuana Current Use Rate 26 Yrs and Older



The Legalization of Marijuana in Colorado: The Impact



## The Legalization of Marijuana in Colorado: The Impact

### MARIJUANA-RELATED EXPOSURE CALLS TO ROCKY MOUNTAIN POISON CONTROL CENTER



Source: RMPCC & AAPCC

## The Legalization of Marijuana in America: Impact and Other Data Reports

- To get a copy of any of our reports
  - Most Recent Update Released September 2018

#### HIDTANMI .ORG

- Featuring Reports from
  - Rocky Mountain HIDTA Denver Colorado
  - Houston HIDTA
  - San Diego HIDTA
  - Northwest HIDTA
  - Other informational reports and data sources