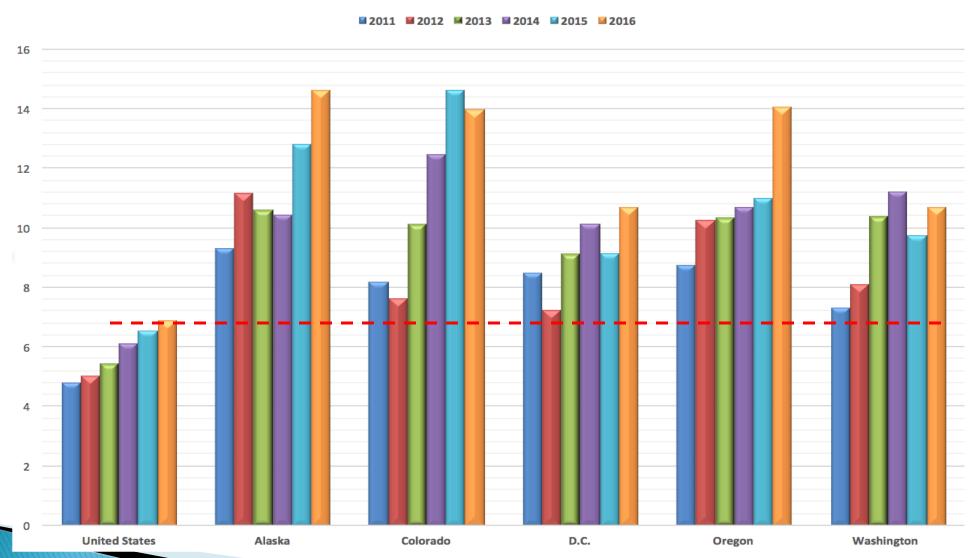

of June 2017



SOURCE: Insurance Institute for Highway Safety / Highway Loss Data Institute – Status Report Vol. 52 #4 - June 22, 2017

Traffic Deaths Related to Marijuana When a <u>Driver</u>
Tested Positive for Marijuana



Percent of All Traffic Deaths that were Marijuana-Related when a <u>Driver</u>

Tested Positive for Marijuana



Traffic Deaths Related to Marijuana when an <u>Operator</u> Tested Positive for Marijuana



Percent of All Traffic Deaths that were Marijuana-Related when an Operator Tested Positive for Marijuana



### Past Month Usage – State Comparisons 12 – 17 years olds from 2011 – 2016



#### Past Month Usage - State Comparisons

Marijuana Current Use Rates 18 - 25 Yr Olds



#### Past Month Usage - State Comparisons

Marijuana Current Use Rate 26 Yrs and Older



The Legalization of Marijuana in Colorado: The Impact



## The Legalization of Marijuana in Colorado: The Impact

### MARIJUANA-RELATED EXPOSURE CALLS TO ROCKY MOUNTAIN POISON CONTROL CENTER



Source: RMPCC & AAPCC

## The Legalization of Marijuana in America: Impact and Other Data Reports

- To get a copy of any of our reports
  - Most Recent Update Released September 2018

#### HIDTANMI .ORG

- Featuring Reports from
  - Rocky Mountain HIDTA Denver Colorado
  - Houston HIDTA
  - San Diego HIDTA
  - Northwest HIDTA
  - Other informational reports and data sources