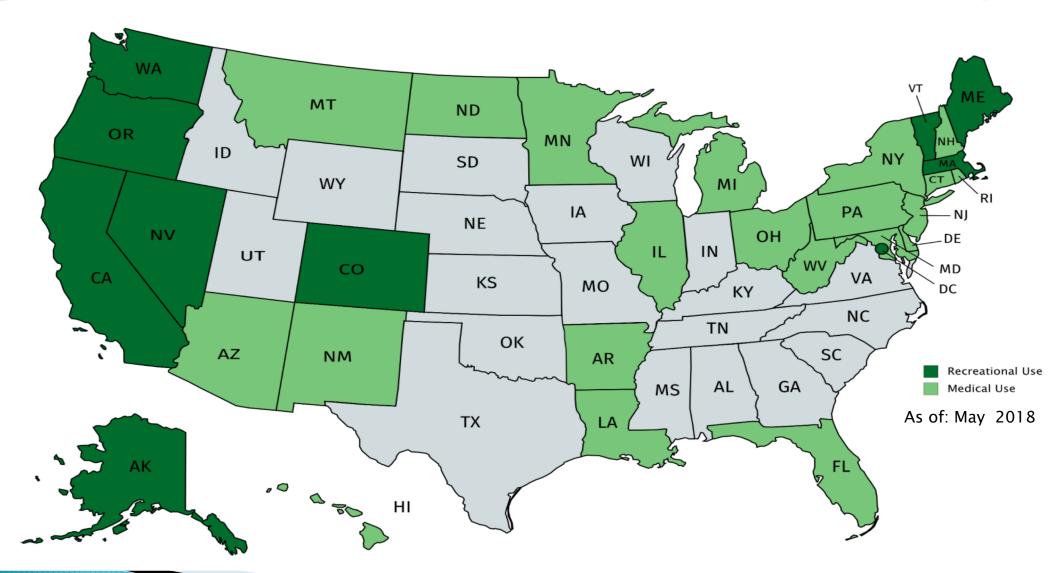

# The Legalization of Marijuana in Colorado: The Impact



### Legalization In America - State Status Update



## The Legalization of Marijuana in Colorado: Traffic Safety

- Collision Rates Increased since legalization
  - 3% increase in states with recreational marijuana

#### Neighboring state study (2012 - 2016)

- Colorado 14% higher
  - Nebraska, Utah and Wyoming
- Washington 6.2% higher
  - Montana, Idaho
- Oregon 4.5% higher
  - · Idaho, Montana, Nevada

#### U.S. marijuana laws

States with some form of legalized marijuana use as of June 2017



SOURCE: Insurance Institute for Highway Safety / Highway Loss Data Institute – Status Report Vol. 52 #4 - June 22, 2017

Traffic Deaths Related to Marijuana When a <u>Driver</u>
Tested Positive for Marijuana



Percent of All Traffic Deaths that were Marijuana-Related when a <u>Driver</u>

Tested Positive for Marijuana



Traffic Deaths Related t