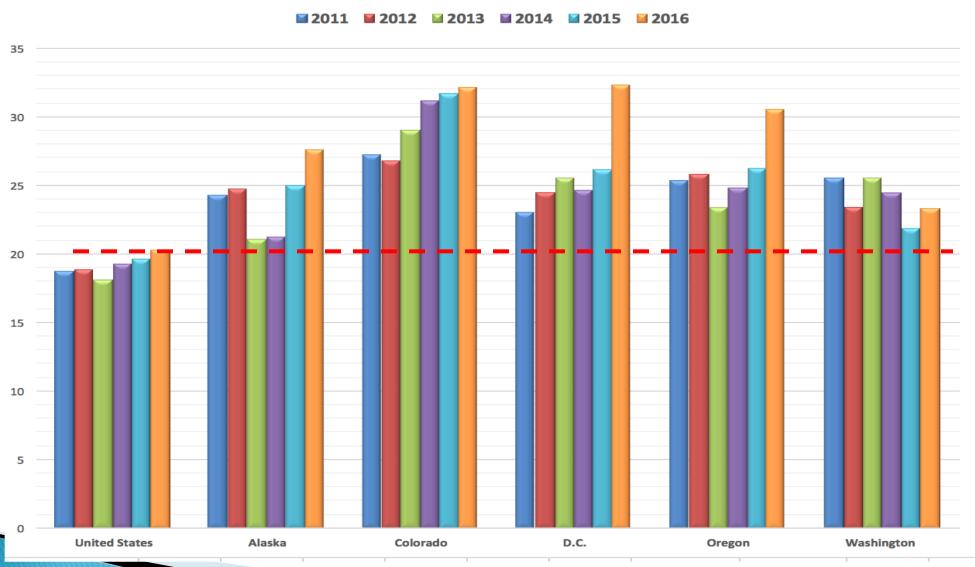

#### Past Month Usage - State Comparisons

Marijuana Current Use Rates 18 - 25 Yr Olds